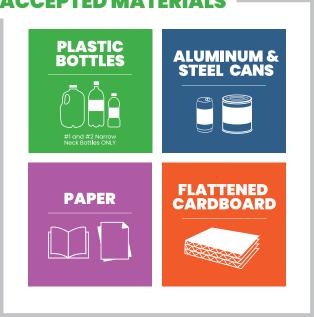

#### THIS:

You can recycle aluminum and steel cans only, paper products, cardboard, and #1 and #2 narrow-neck plastic bottles.

#### **ACCEPTED MATERIALS** -